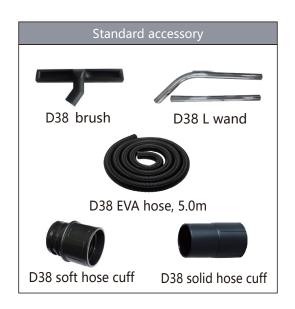

Voltage                     | 240V 50/60Hz              | 220V-240V 50/60Hz |
| Amps                        | 4.8                       | 7.5               |
| Airflow (m <sup>3</sup> /h) | 200                       | 220               |
| Vacuum (mBar)               | 240                       | 320               |
| Pre-filter                  | 1.7m² >99.5%@1.0um        |                   |
| Hepa filter(H13)            | 1.2m² >99.99%@0.3um       |                   |
| Filter cleaning             | Jet pulse filter cleaning |                   |
| Dimension (mm)              | 420X680X1100              |                   |
| Weight (kg)                 | 30                        |                   |
| Collection                  | Continuous drop-down bag  |                   |





Jet pulse filter cleaning



Pre-filter (F8)



Hepa filter(H13)