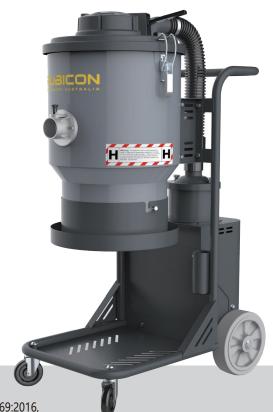

## **DE1000**

## Single phase 1 motor HEPA dust extractor

DE1000 is equipped with a conical pre filter and one H13 HEPA filter. The main filter with 1.7 m $^2$  filter surface ,each of the HEPA filter is independently tested and certified. DE1000 can separate the fine dust with efficiency > 99.99%@0.3µm, ensuring your work space is a clean and safe environment. DE1000 is recommended for small grinders and hand held power tools.

## Main features:

- 1. The whole vacuum is officially Class H certified by SGS with safety standard EN 60335-2-69:2016, secure for building materials that may contains potential high risk.
- 2. OSHA compliant H13 HEPA filter tested and certified with EN1822-1 and IEST RP CC001.6.
- 3. "No marking type" rear wheels and lockable front caster.
- 4. Efficient jet pulse filter cleaning.
- 5. Continuous bagging system ensures quick and dust-free bag changes.
- 6. Smart and portable design, transporting is like a breeze.