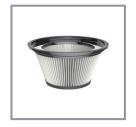

## Single phase 1 motor HEPA dust extractor

DE1000 is equipped with a conical pre filter and one H13 HEPA filter. The main filter with 1.7 m $^2$  filter surface ,each of the HEPA filter is independently tested and certified. DE1000 can separate the fine dust with efficiency > 99.99%@0.3µm, ensuring your work space is a clean and safe environment. DE1000 is recommended for small grinders and hand held power tools.

Jet pulse filter cleaning

Pre-filter (F8)

Hepa filter(H13)